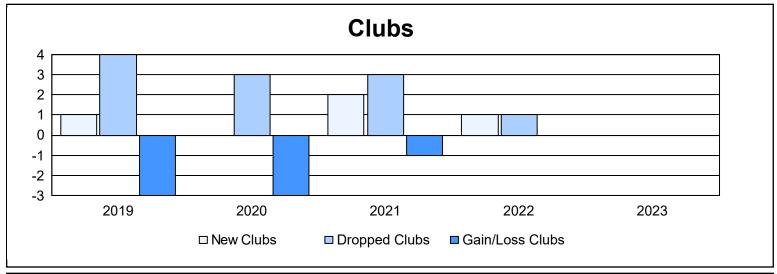

District O 5 As of June 2023 Cumulative

| Year      | New<br>Clubs | Dropped<br>Clubs | Gain/<br>Loss<br>Clubs | New<br>Members | Charter<br>Members | Reinstate<br>Members | Transfer<br>Members | Total<br>Member<br>Added | Total<br>Members<br>Dropped | Gain/<br>Loss<br>Members |
|-----------|--------------|------------------|------------------------|----------------|--------------------|----------------------|---------------------|--------------------------|-----------------------------|--------------------------|
| 2018-2019 | 1            | 4                | -3                     | 73             | 21                 | 3                    | 5                   | 102                      | 185                         | -83                      |
| 2019-2020 | 0            | 3                | -3                     | 44             | 0                  | 2                    | 5                   | 51                       | 121                         | -70                      |
| 2020-2021 | 2            | 3                | -1                     | 145            | 50                 | 1                    | 2                   | 198                      | 169                         | 29                       |
| 2021-2022 | 1            | 1                | 0                      | 52             | 22                 | 4                    | 0                   | 78                       | 118                         | -40                      |
| 2022-2023 | 0            | 0                | 0                      | 80             | 1                  | 0                    | 5                   | 86                       | 82                          | 4                        |
| Average   | 1            | 2                | -1                     | 79             | 19                 | 2                    | 3                   | 103                      | 135                         | -32                      |